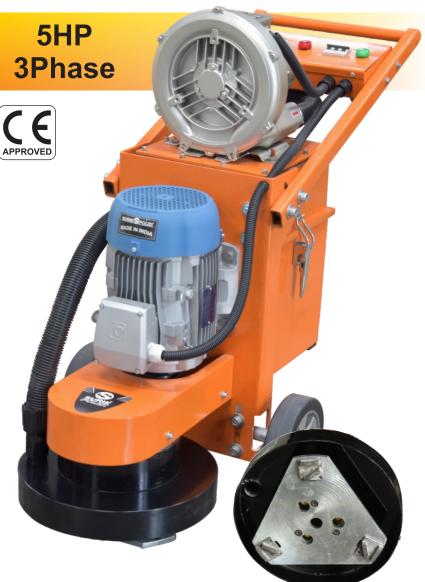

## FPM-400 FLOOR PREPARATION MACHINE Technical Data Sheet

| FEATURE               | VALUE            |
|-----------------------|------------------|
| Motor                 | 5HP<br>3Phase    |
| Working Width         | 320mm            |
| Voltage               | 415V             |
| Frequency             | 50Hz             |
| Motor Speed           | 1440rpm          |
| Speed                 | 800rpm           |
| Weight                | 130kg            |
| Pad Driver            | 1                |
| Motor Vacuum<br>Power | 0.75HP<br>3Phase |

This is the ideal machine for surface preparation. With a built in dust collector and compact design it is the perfect solution for epoxy flooring and PU flooring contractors.

SURIE POLEX INDUSTRIES PVT LTD: 4, LSC, Naraina, Ring Road, New Delhi-110028, INDIA Tel: +91-11-40776777, Email: sales@suriepolex.com, Web: www.suriepolex.com